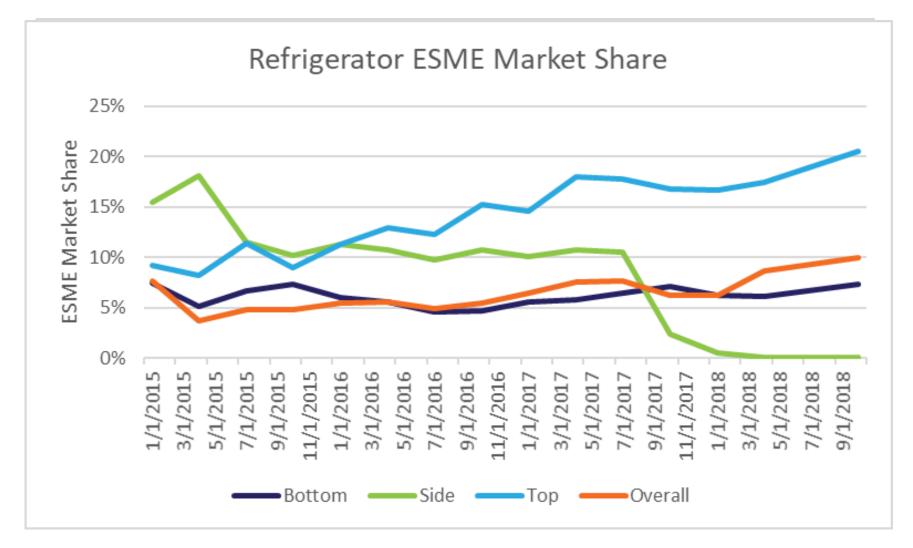

## Efficient/ENERGY STAR Market Share

- Market share trends
- Likelihood
- Exceed requirements?
- Metrics vs energy consumption

#### Refrigerator example