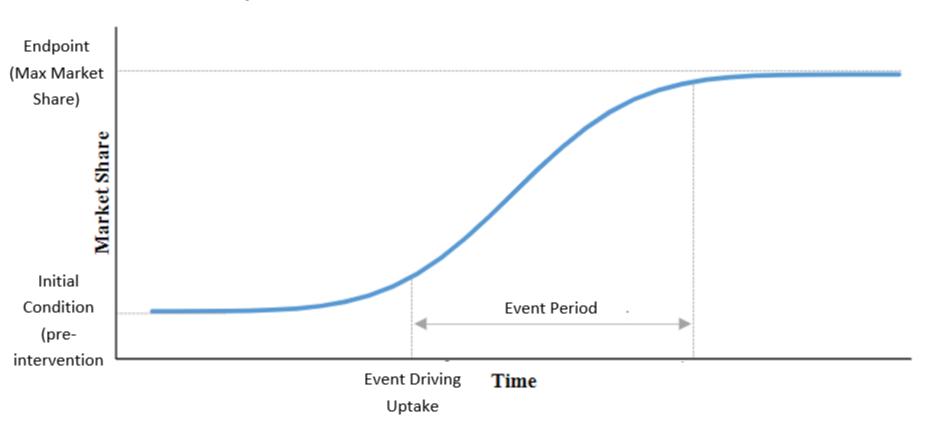

#### Baselines represent market share of non-intervention

#### Shelf life, turnover determines lag period

#### **Events**

Occur on regular timeline\*\*

Interdependent

## Period

Standards: 6 years

ES Spec Revision: 1.5-3 years

## **End Point**

Qualifying models added over time

Product availability outside of RPP

\*\*Current political uncertainty