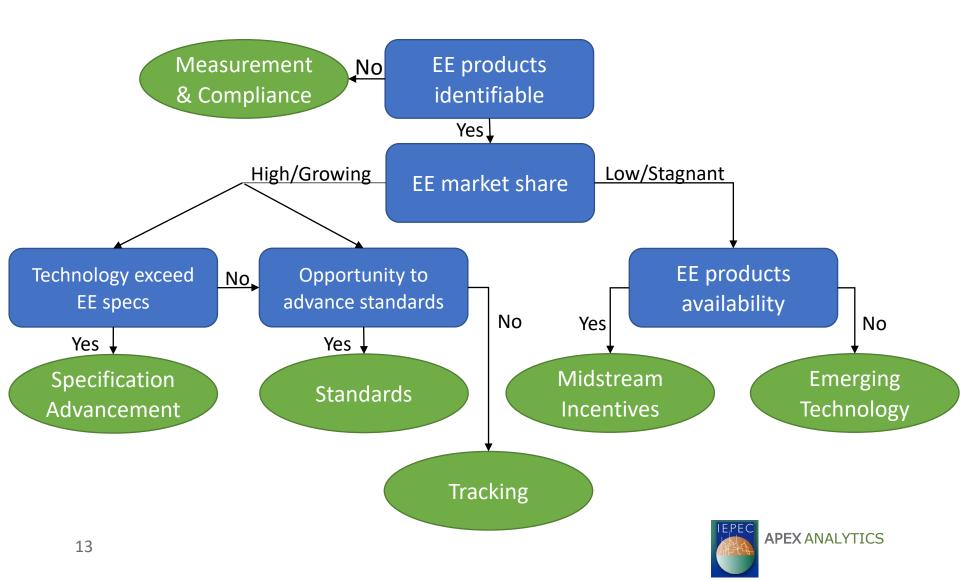

#### Midstream Incentives

**Specification Revision** 

Standards

Measurement & Compliance

**Emerging Technology** 

Tracking

#### Market Conditions dictate NEEAs strategies