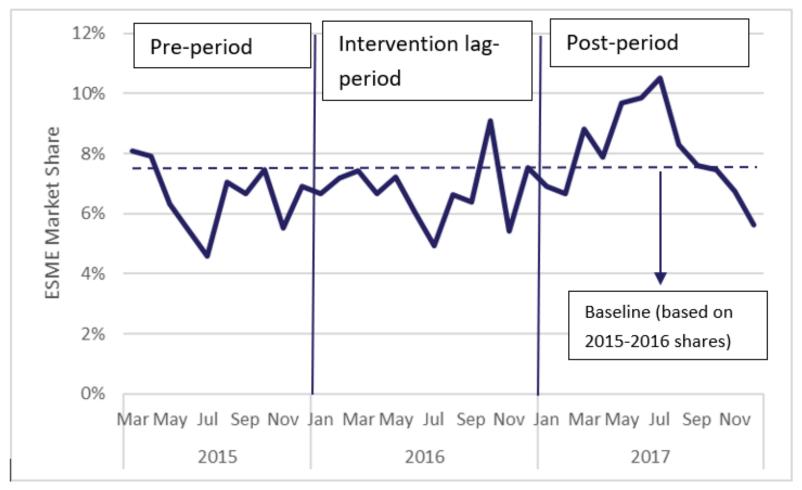

#### Baselines represent market share of non-intervention

#### Shelf life, turnover determines lag period